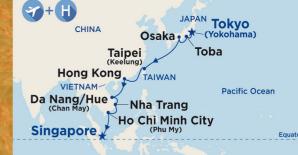

## Su viaje completo

21 Diciembre 2019 - 18 días Vuelos · Hoteles · Visitas **Crucero Diamond Princess** Traslados

Es un producto: MUNDOMAR

os por persona sujetos a disponibilidad. Oferta válida para nuevas reservas. El precio incluye vuelos de I/V desde Madrid o Barcelona, traslados durante el viaje, 1 noche de Hotel 4\* en Tokio en régimen visitas de Tokio y Singapur, crucero, tasas de embarque y tasas aéreas. Durante el crucero se incluye pensión completa a bordo, agua no embotellada, café, té y zumo en el desayuno así como acceso y uso de las instalaciones del barco. Los precios no incluyen las propinas del crucero